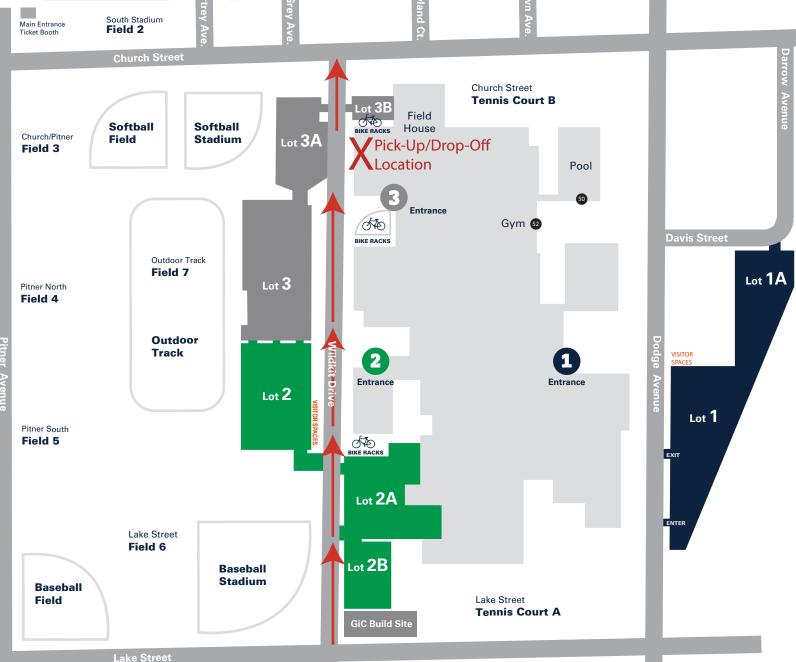

## Curbside Pick-up 2020

## Visiting Memorial Stadium Team at Lazier Field Ticket Booth South Stadium Main Entrance Field 2 Ticket Booth

## **Parking Lot Key**

Lot 1..... Staff Lot 1A .... Students

Lot 2..... Staff Lot 2A .... Staff Lot 2B..... Students

Lot 3...... Staff Lot 3A .... Students Lot 3B..... Students

Lot 4...... Visitors (event parking only) Lot 4A .... Visitors (event parking only)

## **Parking Guidelines**

Permit parking from 6:00am-4:00pm in all ETHS lots on school days.

Visitors may park in visitor designated spaces in Lot 1 and Lot 2. Lots 4 and 4A are available during events only. Visitors may park in any lot after 4:00pm or on days when school is not in session.

Accessible parking spaces are available at all times in the front rows of all lots.

NO OVERNIGHT PARKING IN ANY LOT. VIOLATORS WILL BE CITED / TOWED.

Go to www.eths.k12.il.us/parking for complete guidelines.